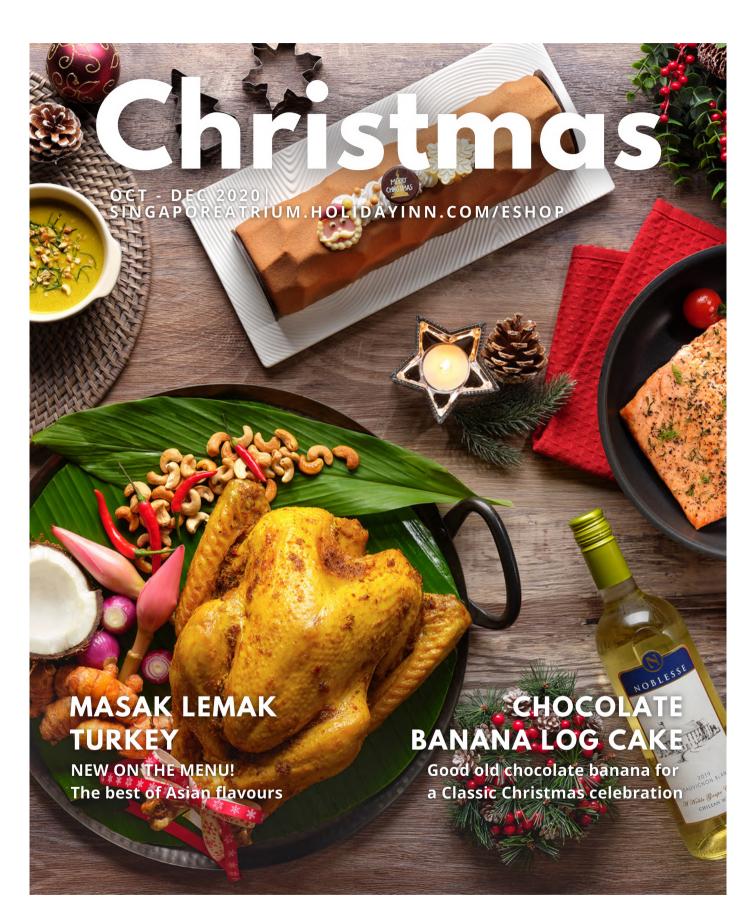

### **CHRISTMAS 2020 HIGHLIGHT**

Stealing the limelight this year would be our new creation - **Roasted Masak Lemak Turkey**!

Inspired by the heritage origins of our local hawker favourites and the flavourful spices used in Malay cuisine, the Masak Lemak Turkey is marinated with lemongrass, turmeric powder, coconut cream and chilli padi to exude the flavours of Asia. Every order is served with Sayur Lodeh, Nasi Goreng and Cashew Nut Sauce.

For greater savings, order our Rudolph Festive Bundle, comprising a 4.5kg Roasted Masak Lemak Turkey, 800g Pan-seared Salmon Fillet with Dill Sauce, 1kg Chocolate Banana Log Cake, a bottle of House Wine, Sayur Lodeh, Nasi Goreng and Cashew Nut Sauce. This bundle feeds 10 to 12 persons.

### CHOCOLATE BANANA LOG CAKE

**CHEF'S SECRET RECIPE!** 

Baked using Executive Chef Chua Yew Hock's secret recipe, our Chocolate Banana Log Cake has been a favourite with diners of Atrium Restaurant for years during Christmas. And for the first time ever, we're bringing it out of our restaurant to homes so that everyone can have a slice of this classic favourite anytime they want.